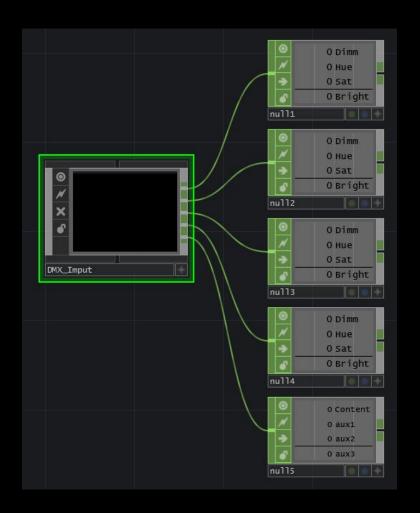

#### **Touch DMX Control**

| 4 Cells    |       |
|------------|-------|
| Dimmer     | 16bit |
| Hue        | 16bit |
| Saturation | 16bit |
| Brightness | 16bit |

| Overall Control |      |
|-----------------|------|
| Selection       | 8bit |
| Misc            | 8bit |
| Misc            | 8bit |
| Misc            | 8bit |