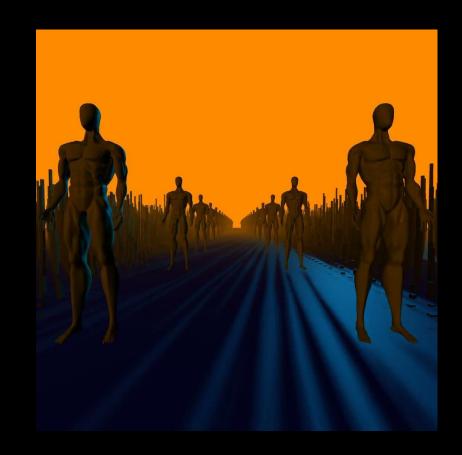

#### Section 1 - Creation of Life

White: purity and innocence
Turquoise: calm and peace

117 118 130

Beginnings of humans, starting at the micro to the whole "being" existing.

Truss Position - USR: Home

USL: Home